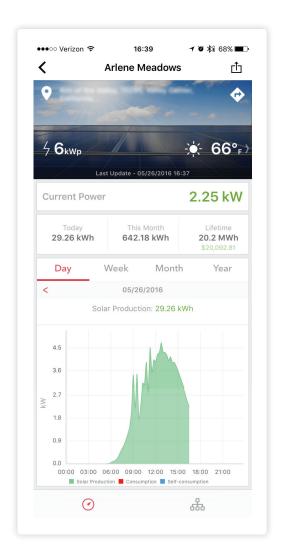

#### Know that your PV system is producing to its maximum potential.

View historic and real-time energy production of your SolarEdge optimized system on the go with your smart phone.

#### Easy to use charts show your PV performance.

Compare today's production to past measurements.

#### Real-time and forecasted weather data.

Evaluate your system's performance by understanding what environmental conditions affect energy production.