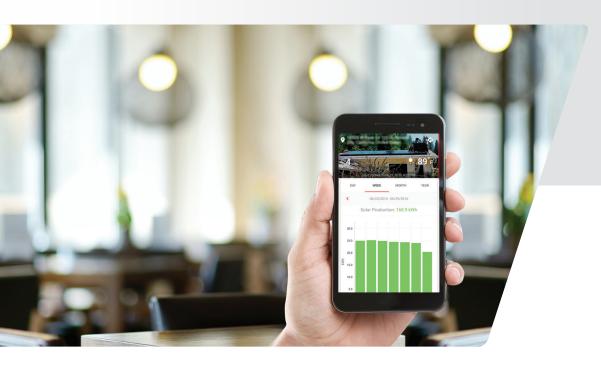

#### Know that your PV system is producing to its maximum potential.

View historic and real-time energy production of your SolarEdge optimized system on the go with your smart phone.

#### Easy to use charts show your PV performance.

Compare today's production to past measurements.

# See and share your system's performance on the go: real-time insight to home energy production and usage.

Gain visibility into your system performance in real-time with this intuitive, user-friendly app. Share your system performance at the push of a button.